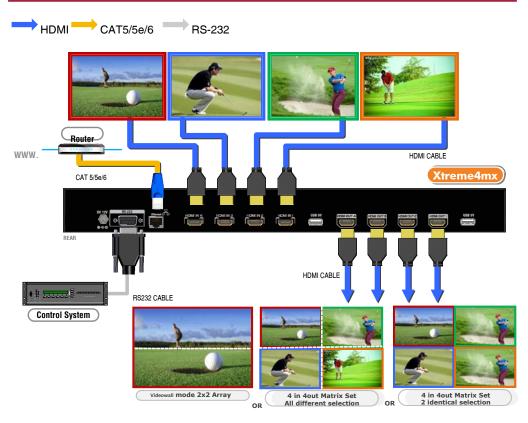

nting and wall-mounting designs for master and receiver respectively
- Fast response time for channel switch
- Four HDMI outputs from 640x480 to 1920x1200
- Supports HDMI/ DVI input, from 640x480 to 1920x1080@60, interlaced or progressive
- Resize, position, zoom, rotation, fade-in fade-out output video
- Each HDMI output has an independent controllable display area
- User-selectable output settings, up to 1920x1200
- Image parameters and layouts are automatically saved in flash memory of the device and can be recalled for later use
- Several Image parameters and layouts can be saved in computers and can be loaded for later use
- Software control through RS-232 and Ethernet
- Firmware upgradable for support of new features and technology enhancements
- 1U size

## **Application Diagram**



### **Package Contents**

- 1x XTREME4MX
- 1x Power supply unit (+12VDC, 5A)
- 1x Rack-mounting ear set
- 1x IR Remote control

- 1x IR Receiver
- 1x Installation software CD
- 1x User's Guide